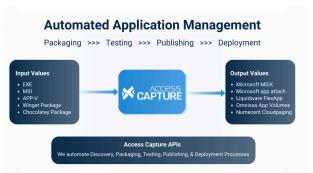

#### MARKET OVERVIEW & POSITIONING

Access Capture is a market leader in automated application packaging, testing, publishing, and deployment - unified application management.

It offers the widest range of application file formats, and it is compatible across devices, platforms, and operating systems, making it suitable for even the most complex of hybrid technology landscapes.

# Save Time Through Automation

Automate everything, from understanding your application estate to packaging, testing (QA testing, UAT, smoke testing, performance testing), deployment, and publishing (IntuneWin32, SCCM object, & more).